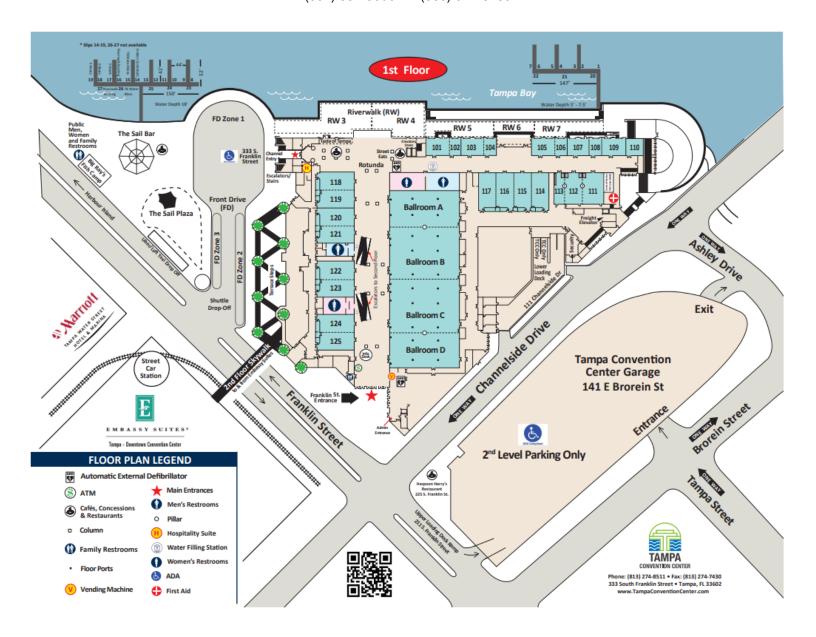

Thurs., Feb. 13th 10:00 AM – 3 PM\* \*Pre-show Seminars begin at 8:00AM

**<u>DIRECTIONS</u>**: (See 2<sup>nd</sup> page for detailed map of Tampa Convention Center grounds)

Exhibitors should use the Shuttle Drop-off / Front Drive to temporarily park and load into the facility.

Ballroom A, B & C are on the first floor and accessible by both ground level entry points to the facility.

Access to the Shuttle Drop-off / front drive is directly off of Franklin Street. If your move-in absolutely requires loading dock access, please contact our offices at 800-374-6463 and speak with show management. Please unload your vehicle, and immediately repark your vehicle in either the Tampa Convention Center Garage or a properly designated self-serve parking area. You may then return to complete setup of your booth. DO NOT leave your vehicle in the Shuttle Drop-off / Front Drive unattended for a significant amount of time.